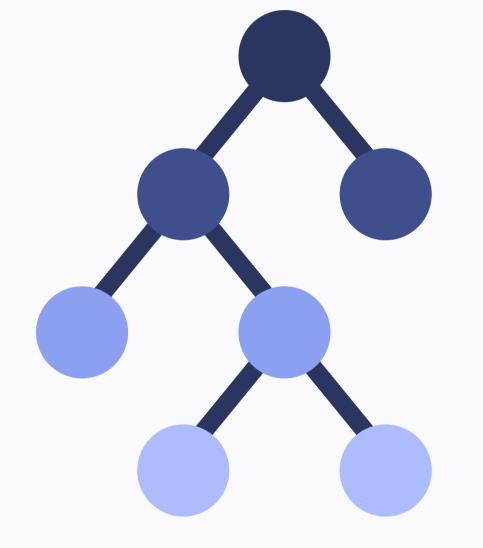

### MATCHING BINARY REWARD

RECEIVE 10% OF THE VOLUME ON YOUR WEAKER LEG

(1 POINT = 1 USD)

LEFT NODE 35,000 POINTS

RIGHT NODE 25,000 POINTS

BY DOING A MATCHING BINARY, YOUR EARNING WILL BE USD 2,500

REMAINING LEFT SIDE'S 10,000 POINTS WILL BE CARRY FORWARD FOR FURTHER BUSINESS.