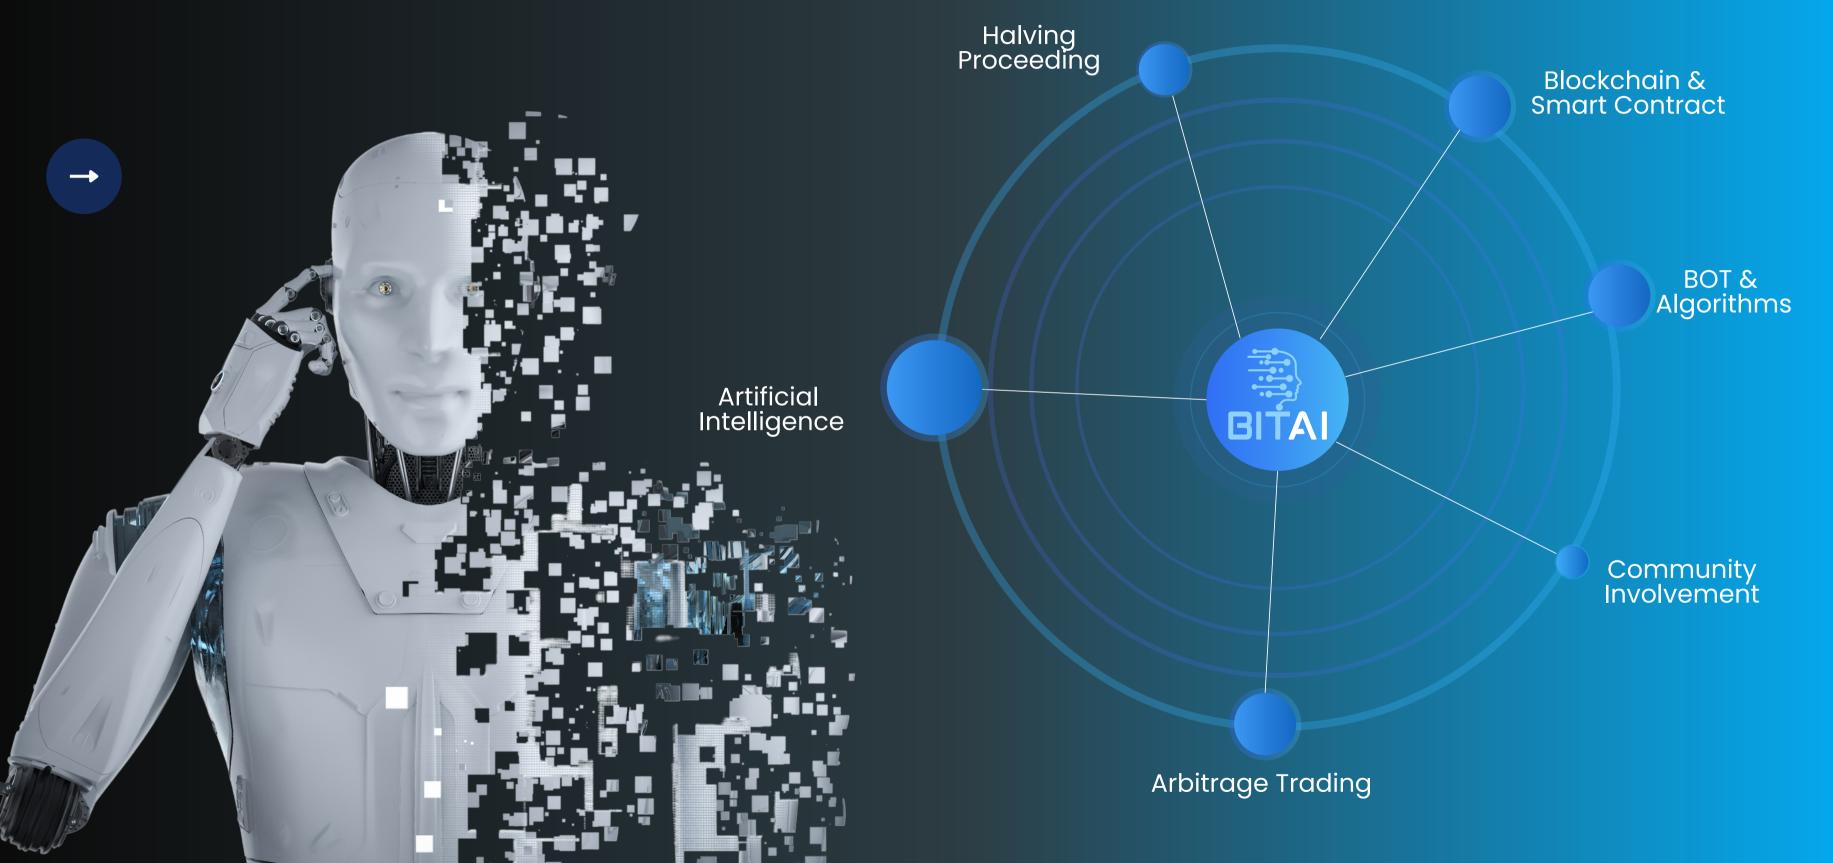

### Pillars Of BIT-AI Platform

# BIT-AI ARBITRAGE TRADING BOT

BIT-AI HAS DEVELOPED UNIQUE ARBITRAGE TRADING SOFTWARE EMPLOYING AN AI SYSTEM KNOWN AS ARBITRAGE AI BOTS. THROUGH THEIR OWN BACK OFFICES, EACH USER MAY MONITOR LIVE TRADES THAT OCCUR EVERY SECOND.

OUR EXPERTISE DEPENDS ON CRYPTOCURRENCY TRADING USING ARTIFICIAL INTELLIGENCE (AI) DECISION-MAKING TOOLS AND ENHANCED TRADING INDICATORS IN BIT-AI AUTO TRADING BOTS.

WE OFFER A PLATFORM FOR BUSINESS PEOPLE & INVESTORS WHO WISH TO EARN FROM CRYPTOCURRENCIES THROUGH NETWORK MARKETING AND ARBITRAGE TRADING.