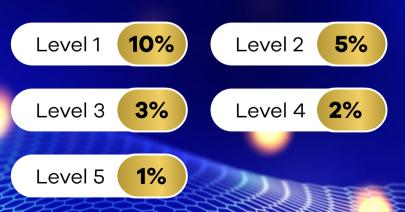

smooth and reliable crypto projects of our time. Many has predicted it to be the next Solana. What better way to accumulate Sui than participating on the staking opportunity on Sui Bison.





#### **SUI BISON**

Sui-Bison is the first of its kind community driven Smart contract Project on the Sui Blockchain, with expert computer engineers and Mathematicians, working to ensure that we earn and grow our Sui portfolio.

#### **HOW TO PARTICIPATE**

- → **Deposit:** Minimum 3 SUI
- → Earn: 1% daily for 5 days, increasing by 0.5% every 5 days
- Max Earning: 4% daily for 100 days
- → Renewal: New deposit ≥ previous balance



Speed Boost Increase earning power by producing 2x current deposit.

Fast Start Bonus Refer 2 persons within 24 hours of joining and earn 3 Sui.

#### **REFERRAL BONUS**







#### **GLOBAL POOL BONUS**

For every direct referral you receive 1share in the global pool.

Shares are done weekly. To enjoy more on the global pool, refer as many as you can.



| RANK          | TEAM VOLUME | DEPOSIT  | DIRECTS | WEEKLY       |
|---------------|-------------|----------|---------|--------------|
| Leader        | \$1,000     | \$50     | 3       | \$25/week    |
| Bison King    | \$5,000     | \$100    | 5       | \$100/week   |
| Bison Hon     | \$20,000    | \$500    | 10      | \$250/week   |
| Accumulator   | \$100,000   | \$2000   | 10      | \$1000/week  |
| Bison Diamond | \$250,000   | \$5,000  | 10      | \$3,000/week |
| Bison Legend  | \$500,000   | \$10,000 | 10      | \$5,000/week |
| Supreme BISON | \$1,000,000 | \$15,000 | 10      | \$7,000/week |